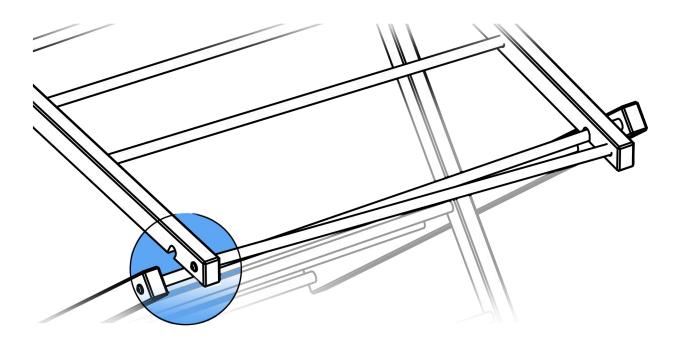

## **Troubleshooting**

When you set up the dryer, and are about to engage the latches, you may notice that the latches don't engage equally (one of them hovering over the bar):

To rectify this, gently rack the latches (bending it in the direction opposite its current "twist") until both bars look parallel and both latches engage fully: